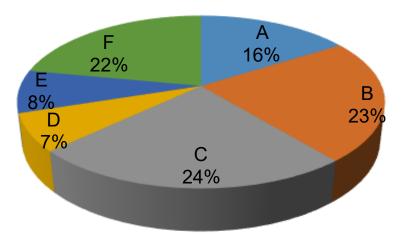

## **Red Seal Exam Weighting**

This pie chart represents the distribution of questions on the Red Seal Exam. The self-assessment on the next pages shows the Tasks and Sub-tasks within each Major Work Activity and the number of questions assigned to each Major Work Activity and Task.

The Red Seal Exam for this trade has 130 questions.

|   | Major Work Activity / Exam Section                                                           | Percentage of Questions | Number of<br>Questions out of<br>130 |
|---|----------------------------------------------------------------------------------------------|-------------------------|--------------------------------------|
| Α | Performs common occupational skills                                                          | 16%                     | 20                                   |
| В | Prepares surfaces                                                                            | 23%                     | 30                                   |
| С | Prepares and applies residential, institutional and commercial paints, coatings and finishes | 24%                     | 31                                   |
| D | Prepares and applies wall coverings                                                          | 7%                      | 9                                    |
| Е | Prepares and applies wood finishes                                                           | 8%                      | 11                                   |
| F | Prepares and applies industrial paints and coatings                                          | 22%                     | 29                                   |